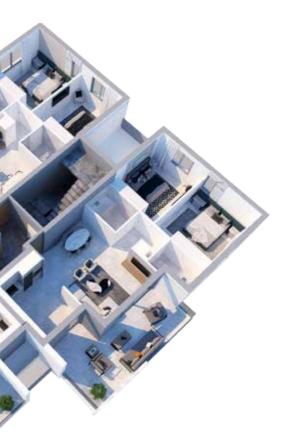

#### **APARTMENTS WITH STYLE**

Calypso Court 3 is a contemporary apartment block project that features three floors with two-bedroom apartments that command the entire area of the highest level of the building. Two of the apartments on the third floor have each a private roof graden.

Schedule Of Areas

|           | Apartment | Inside<br>Covered Areas | Covered<br>Verandas | Uncovered<br>Verandas | Bedroom<br>Number | Parking<br>Area | Total<br>Covered<br>Area |
|-----------|-----------|-------------------------|---------------------|-----------------------|-------------------|-----------------|--------------------------|
| 1st Floor | 101       | 80.38                   | 21.15               |                       | 2                 | 11.50           | 101.53                   |
|           | 102       | 81.34                   | 21.15               |                       | 2                 | 11.50           | 102.49                   |
|           | 103       | 83.43                   | 27.94               |                       | 2                 | 11.50           | 111.37                   |
| 2nd Floor | 201       | 80.38                   | 21.15               |                       | 2                 | 11.50           | 101.53                   |
|           | 202       | 81.34                   | 21.15               |                       | 2                 | 11.50           | 102.49                   |
|           | 203       | 83.43                   | 27.94               |                       | 2                 | 11.50           | 111.37                   |
| 3rd Floor | 301       | 80.38                   | 21.15               | 56.90                 | 2                 | 11.50           | 101.53                   |
|           | 302       | 81.34                   | 21.15               |                       | 2                 | 11.50           | 102.49                   |
|           | 303       | 83.43                   | 27.94               | 52.28                 | 2                 | 11.50           | 111.37                   |

Note: The areas above are in square metres

<image>

2nd Floor