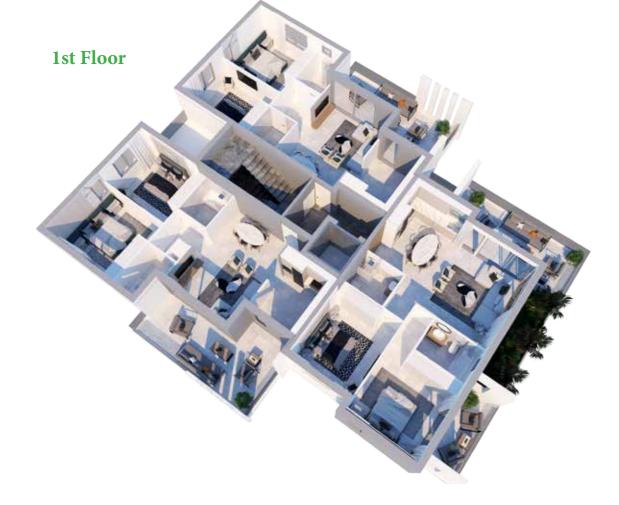

#### **APARTMENTS WITH STYLE**

Calypso Court 3 is a contemporary apartment block project that features three floors with two-bedroom apartments that command the entire area of the highest level of the building. Two of the apartments on the third floor have each a private roof graden.

Schedule Of Areas

|           | Apartment | Inside<br>Covered Areas | Covered<br>Verandas | Uncovered<br>Verandas | Bedroom<br>Number | Parking<br>Area | Total<br>Covered<br>Area |
|-----------|-----------|-------------------------|---------------------|-----------------------|-------------------|-----------------|--------------------------|
| 1st Floor | 101       | 80.38                   | 21.15               |                       | 2                 | 11.50           | 101.53                   |
|           | 102       | 81.34                   | 21.15               |                       | 2                 | 11.50           | 102.49                   |
|           | 103       | 83.43                   | 27.94               |                       | 2                 | 11.50           | 111.37                   |
| 2nd Floor | 201       | 80.38                   | 21.15               |                       | 2                 | 11.50           | 101.53                   |
|           | 202       | 81.34                   | 21.15               |                       | 2                 | 11.50           | 102.49                   |
|           | 203       | 83.43                   | 27.94               |                       | 2                 | 11.50           | 111.37                   |
| 3rd Floor | 301       | 80.38                   | 21.15               | 56.90                 | 2                 | 11.50           | 101.53                   |
|           | 302       | 81.34                   | 21.15               |                       | 2                 | 11.50           | 102.49                   |
|           | 303       | 83.43                   | 27.94               | 52.28                 | 2                 | 11.50           | 111.37                   |