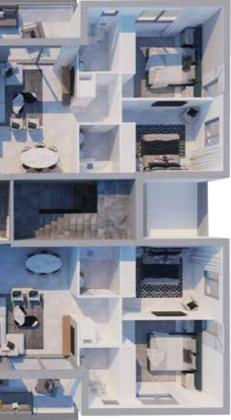

#### **APARTMENTS WITH STYLE**

Calypso Court 3 is a contemporary apartment block project that features three floors with two-bedroom apartments that command the entire area of the highest level of the building. Two of the apartments on the third floor have each a private roof graden.

Each apartment has been designed to make city-living a pleasure and a privilege with every detail carefully balanced to create living spaces that invite deluxe comfort.

It's the extra attention to detail that makes all the difference and **Calypso Court 3** benefits from clever and convenient touches:

Schedule Of Areas

|           | Apartment | Inside<br>Covered Areas | Covered<br>Verandas | Uncovered<br>Verandas | Bedroom<br>Number | Parking<br>Area | Total<br>Covered<br>Area |
|-----------|-----------|-------------------------|---------------------|-----------------------|-------------------|-----------------|--------------------------|
| 1st Floor | 101       | 80.38                   | 21.15               |                       | 2                 | 11.50           | 101.53                   |
|           | 102       | 81.34                   | 21.15               |                       | 2                 | 11.50           | 102.49                   |
|           | 103       | 83.43                   | 27.94               |                       | 2                 | 11.50           | 111.37                   |
| 2nd Floor | 201       | 80.38                   | 21.15               |                       | 2                 | 11.50           | 101.53                   |
|           | 202       | 81.34                   | 21.15               |                       | 2                 | 11.50           | 102.49                   |
|           | 203       | 83.43                   | 27.94               |                       | 2                 | 11.50           | 111.37                   |
| 3rd Floor | 301       | 80.38                   | 21.15               | 56.90                 | 2                 | 11.50           | 101.53                   |
|           | 302       | 81.34                   | 21.15               |                       | 2                 | 11.50           | 102.49                   |
|           | 303       | 83.43                   | 27.94               | 52.28                 | 2                 | 11.50           | 111.37                   |

Note: The areas above are in square metres

<image>

2nd Floor