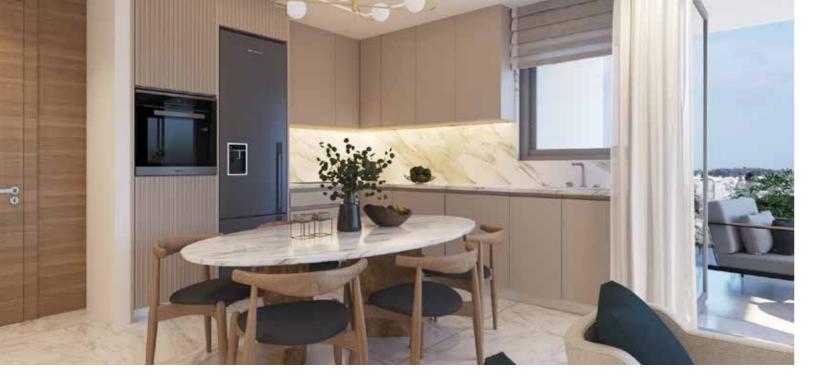

#### APARTMENTS

- Spacious living areas that make the most of the carefully-planned layout
- Open-plan, ultra-contemporary design for seamless living
- Two bathrooms in each apartment
- Large, covered terraces made for relaxation
- Floor-to-ceiling lounge windows overlooking the terrace for maximum natural light
- Top-of-the-range materials, fixtures and fittings throughout

#### SPECIFICATIONS THAT STANDOUT

Built to endure, and designed to impress, **Calypso Court 3** innovates with specifications that stand out for their quality and efficiency.

Marble, granite, solid wood and stainless steel are used among the finishes of the elegant apartment block, from the staircase and elevator, to the stunning, modern interiors of the residences.