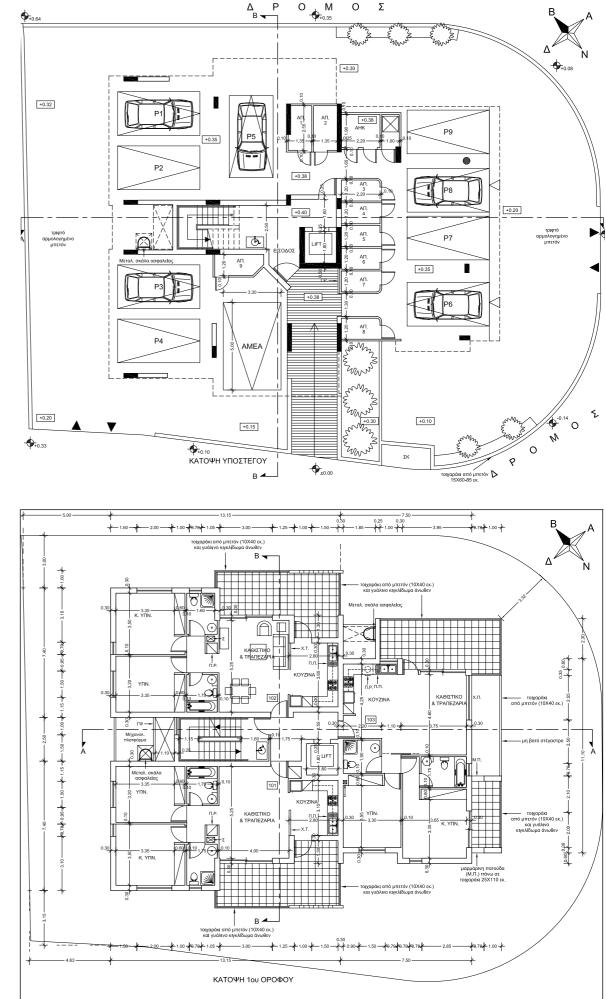

#### **APARTMENTS WITH STYLE**

Calypso Court 3 is a contemporary apartment block project that features three floors with two-bedroom apartments that command the entire area of the highest level of the building. Two of the apartments on the third floor have each a private roof graden.

Schedule Of Areas

|           | Apartment | Inside<br>Covered Areas | Covered<br>Verandas | Uncovered<br>Verandas | Bedroom<br>Number | Parking<br>Area | Total<br>Covered<br>Area |
|-----------|-----------|-------------------------|---------------------|-----------------------|-------------------|-----------------|--------------------------|
| 1st Floor | 101       | 80.38                   | 21.15               |                       | 2                 | 11.50           | 101.53                   |
|           | 102       | 81.34                   | 21.15               |                       | 2                 | 11.50           | 102.49                   |
|           | 103       | 83.43                   | 27.94               |                       | 2                 | 11.50           | 111.37                   |
| 2nd Floor | 201       | 80.38                   | 21.15               |                       | 2                 | 11.50           | 101.53                   |
|           | 202       | 81.34                   | 21.15               |                       | 2                 | 11.50           | 102.49                   |
|           | 203       | 83.43                   | 27.94               |                       | 2                 | 11.50           | 111.37                   |
| 3rd Floor | 301       | 80.38                   | 21.15               | 56.90                 | 2                 | 11.50           | 101.53                   |
|           | 302       | 81.34                   | 21.15               |                       | 2                 | 11.50           | 102.49                   |
|           | 303       | 83.43                   | 27.94               | 52.28                 | 2                 | 11.50           | 111.37                   |

Note: The areas above are in square metres

<image>

2nd Floor