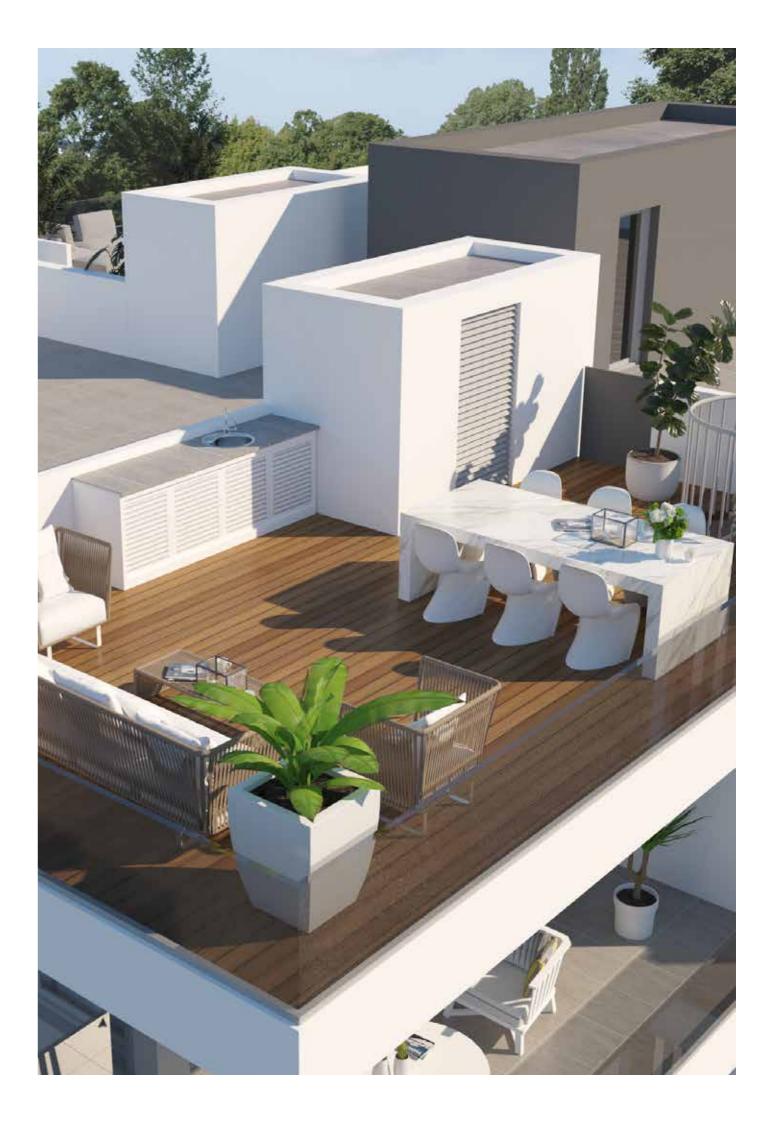

#### **APARTMENTS WITH STYLE**

Calypso Court 3 is a contemporary apartment block project that features three floors with two-bedroom apartments that command the entire area of the highest level of the building. Two of the apartments on the third floor have each a private roof graden.

Each apartment has been designed to make city-living a pleasure and a privilege with every detail carefully balanced to create living spaces that invite deluxe comfort.

It's the extra attention to detail that makes all the difference and **Calypso Court 3** benefits from clever and convenient touches:

#### APARTMENTS

- Spacious living areas that make the most of the carefully-planned layout
- Open-plan, ultra-contemporary design for seamless living
- Two bathrooms in each apartment
- Large, covered terraces made for relaxation
- Floor-to-ceiling lounge windows overlooking the terrace for maximum natural light
- Top-of-the-range materials, fixtures and fittings throughout