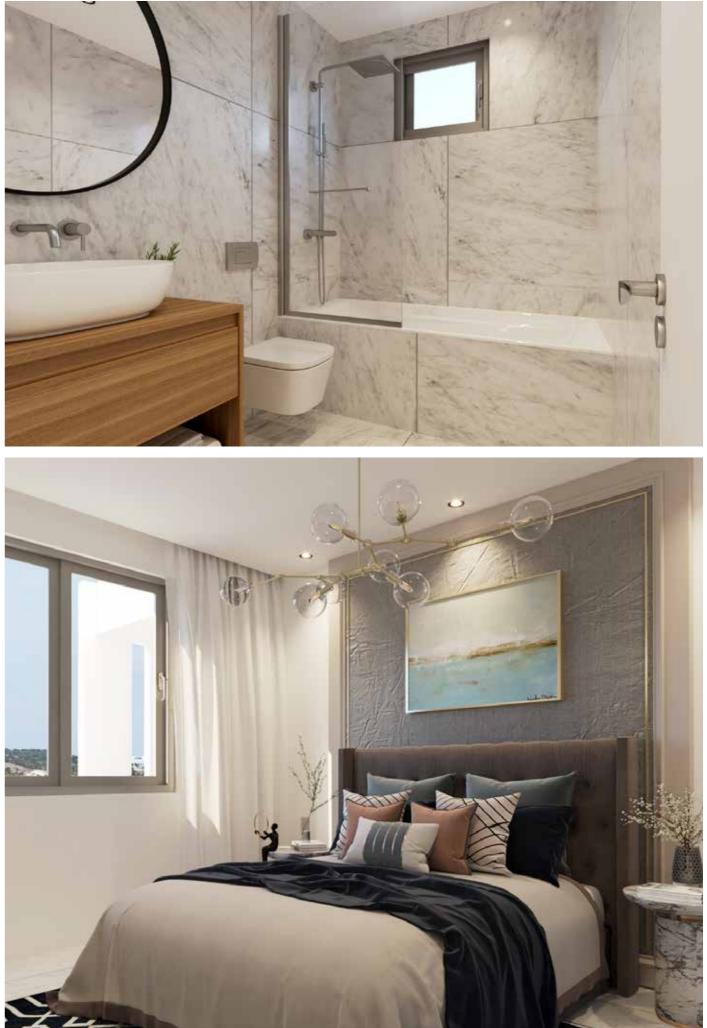

#### **APARTMENTS WITH STYLE**

Calypso Court 3 is a contemporary apartment block project that features three floors with two-bedroom apartments that command the entire area of the highest level of the building. Two of the apartments on the third floor have each a private roof graden.

Each apartment has been designed to make city-living a pleasure and a privilege with every detail carefully balanced to create living spaces that invite deluxe comfort.

It's the extra attention to detail that makes all the difference and **Calypso Court 3** benefits from clever and convenient touches:

#### APARTMENTS

- Spacious living areas that make the most of the carefully-planned layout
- Open-plan, ultra-contemporary design for seamless living
- Two bathrooms in each apartment
- Large, covered terraces made for relaxation
- Floor-to-ceiling lounge windows overlooking the terrace for maximum natural light
- Top-of-the-range materials, fixtures and fittings throughout

#### SPECIFICATIONS THAT STANDOUT

Built to endure, and designed to impress, **Calypso Court 3** innovates with specifications that stand out for their quality and efficiency.

Marble, granite, solid wood and stainless steel are used among the finishes of the elegant apartment block, from the staircase and elevator, to the stunning, modern interiors of the residences.