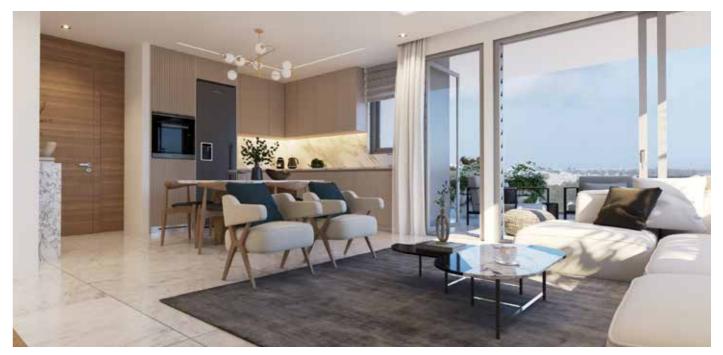

#### **APARTMENTS WITH STYLE**

Calypso Court 3 is a contemporary apartment block project that features three floors with two-bedroom apartments that command the entire area of the highest level of the building. Two of the apartments on the third floor have each a private roof graden.

Each apartment has been designed to make city-living a pleasure and a privilege with every detail carefully balanced to create living spaces that invite deluxe comfort.

It's the extra attention to detail that makes all the difference and **Calypso Court 3** benefits from clever and convenient touches:

#### APARTMENTS

- Spacious living areas that make the most of the carefully-planned layout
- Open-plan, ultra-contemporary design for seamless living
- Two bathrooms in each apartment
- Large, covered terraces made for relaxation
- Floor-to-ceiling lounge windows overlooking the terrace for maximum natural light
- Top-of-the-range materials, fixtures and fittings throughout