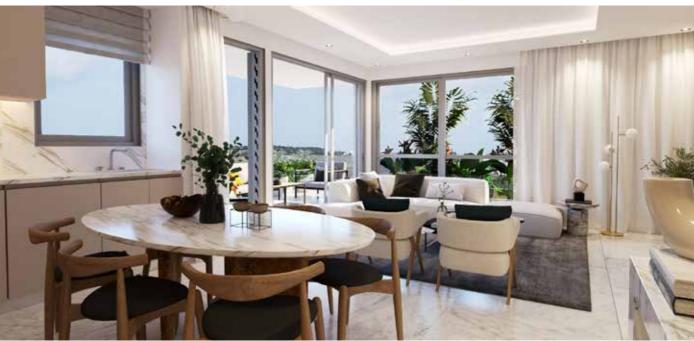

#### **APARTMENTS WITH STYLE**

Calypso Court 3 is a contemporary apartment block project that features three floors with two-bedroom apartments that command the entire area of the highest level of the building. Two of the apartments on the third floor have each a private roof graden.

Each apartment has been designed to make city-living a pleasure and a privilege with every detail carefully balanced to create living spaces that invite deluxe comfort.

It's the extra attention to detail that makes all the difference and **Calypso Court 3** benefits from clever and convenient touches:

#### APARTMENTS

- Spacious living areas that make the most of the carefully-planned layout
- Open-plan, ultra-contemporary design for seamless living
- Two bathrooms in each apartment
- Large, covered terraces made for relaxation
- Floor-to-ceiling lounge windows overlooking the terrace for maximum natural light
- Top-of-the-range materials, fixtures and fittings throughout