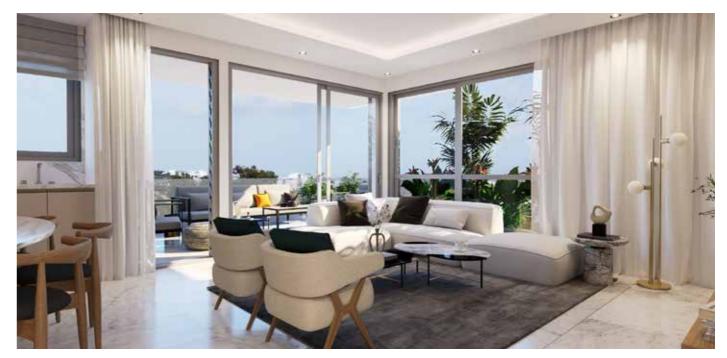

#### **APARTMENTS WITH STYLE**

Calypso Court 3 is a contemporary apartment block project that features three floors with two-bedroom apartments that command the entire area of the highest level of the building. Two of the apartments on the third floor have each a private roof graden.

Each apartment has been designed to make city-living a pleasure and a privilege with every detail carefully balanced to create living spaces that invite deluxe comfort.

It's the extra attention to detail that makes all the difference and **Calypso Court 3** benefits from clever and convenient touches:

#### APARTMENTS

- Spacious living areas that make the most of the carefully-planned layout
- Open-plan, ultra-contemporary design for seamless living
- Two bathrooms in each apartment
- Large, covered terraces made for relaxation
- Floor-to-ceiling lounge windows overlooking the terrace for maximum natural light
- Top-of-the-range materials, fixtures and fittings throughout