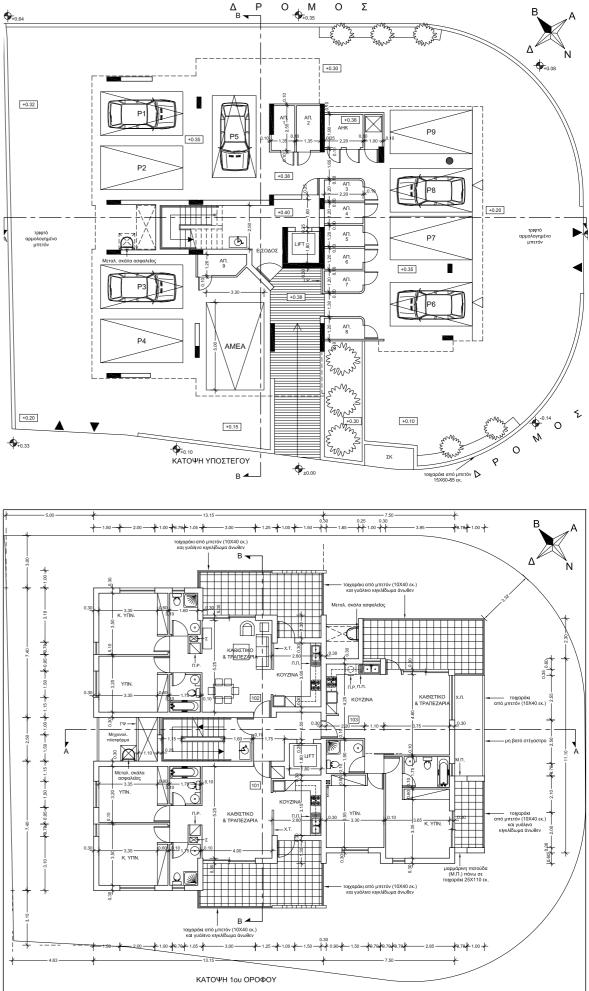

#### **APARTMENTS WITH STYLE**

Calypso Court 3 is a contemporary apartment block project that features three floors with two-bedroom apartments that command the entire area of the highest level of the building. Two of the apartments on the third floor have each a private roof graden.

Schedule Of Areas

|           | Apartment | Inside<br>Covered Areas | Covered<br>Verandas | Uncovered<br>Verandas | Bedroom<br>Number | Parking<br>Area | Total<br>Covered<br>Area |
|-----------|-----------|-------------------------|---------------------|-----------------------|-------------------|-----------------|--------------------------|
| 1st Floor | 101       | 80.38                   | 21.15               |                       | 2                 | 11.50           | 101.53                   |
|           | 102       | 81.34                   | 21.15               |                       | 2                 | 11.50           | 102.49                   |
|           | 103       | 83.43                   | 27.94               |                       | 2                 | 11.50           | 111.37                   |
| 2nd Floor | 201       | 80.38                   | 21.15               |                       | 2                 | 11.50           | 101.53                   |
|           | 202       | 81.34                   | 21.15               |                       | 2                 | 11.50           | 102.49                   |
|           | 203       | 83.43                   | 27.94               |                       | 2                 | 11.50           | 111.37                   |
| 3rd Floor | 301       | 80.38                   | 21.15               | 56.90                 | 2                 | 11.50           | 101.53                   |
|           | 302       | 81.34                   | 21.15               |                       | 2                 | 11.50           | 102.49                   |
|           | 303       | 83.43                   | 27.94               | 52.28                 | 2                 | 11.50           | 111.37                   |

Note: The areas above are in square metres

<image>

2nd Floor