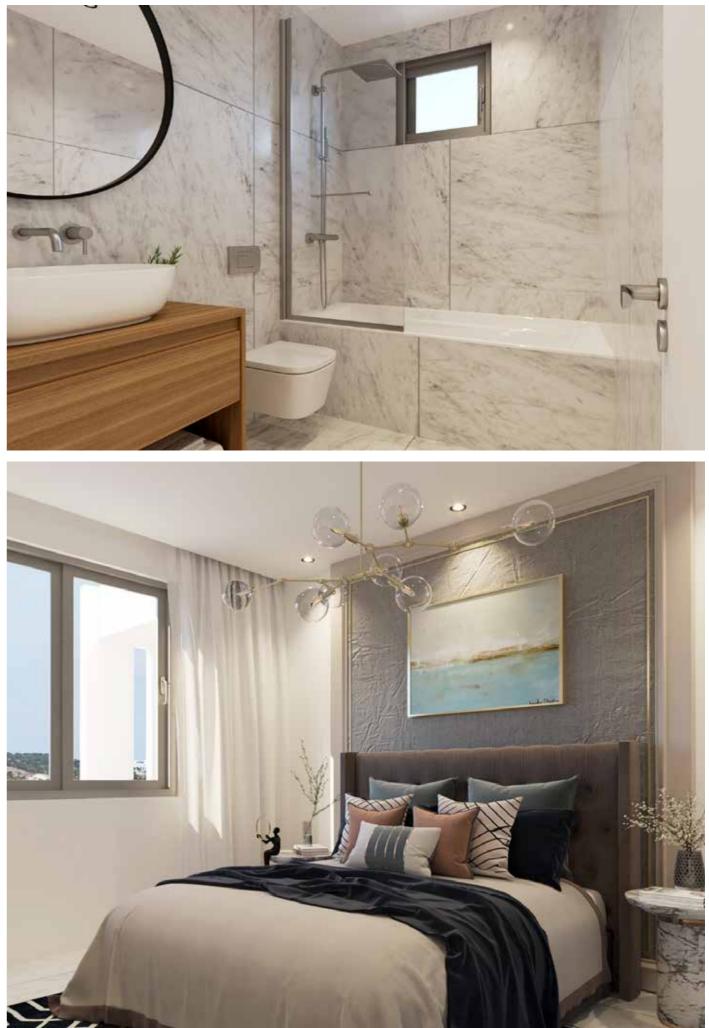

#### **APARTMENTS WITH STYLE**

Calypso Court 3 is a contemporary apartment block project that features three floors with two-bedroom apartments that command the entire area of the highest level of the building. Two of the apartments on the third floor have each a private roof graden.

Each apartment has been designed to make city-living a pleasure and a privilege with every detail carefully balanced to create living spaces that invite deluxe comfort.

It's the extra attention to detail that makes all the difference and **Calypso Court 3** benefits from clever and convenient touches:

#### APARTMENTS

- Spacious living areas that make the most of the carefully-planned layout
- Open-plan, ultra-contemporary design for seamless living
- Two bathrooms in each apartment
- Large, covered terraces made for relaxation
- Floor-to-ceiling lounge windows overlooking the terrace for maximum natural light
- Top-of-the-range materials, fixtures and fittings throughout

#### SPECIFICATIONS THAT STANDOUT

Built to endure, and designed to impress, **Calypso Court 3** innovates with specifications that stand out for their quality and efficiency.

Marble, granite, solid wood and stainless steel are used among the finishes of the elegant apartment block, from the staircase and elevator, to the stunning, modern interiors of the residences.