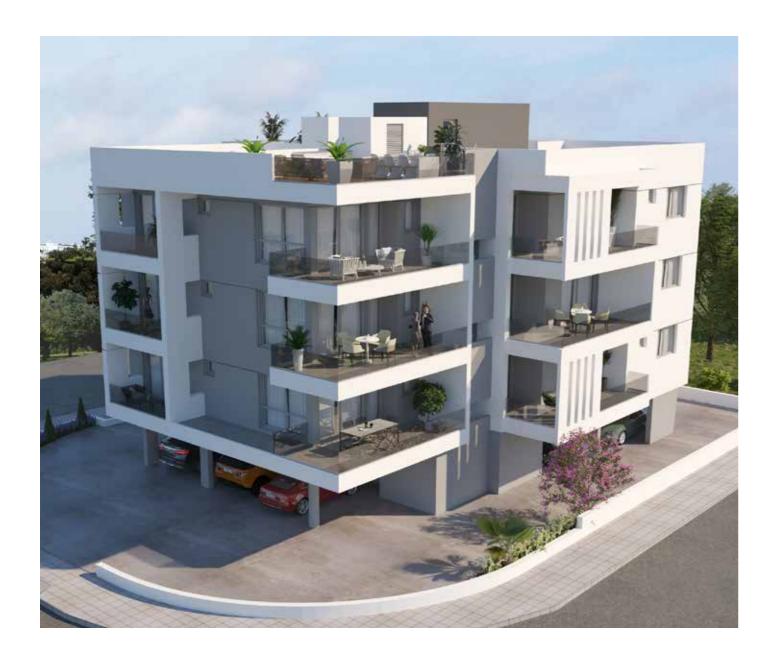

#### **APARTMENTS WITH STYLE**

Calypso Court 3 is a contemporary apartment block project that features three floors with two-bedroom apartments that command the entire area of the highest level of the building. Two of the apartments on the third floor have each a private roof graden.

Each apartment has been designed to make city-living a pleasure and a privilege with every detail carefully balanced to create living spaces that invite deluxe comfort.

It's the extra attention to detail that makes all the difference and **Calypso Court 3** benefits from clever and convenient touches: