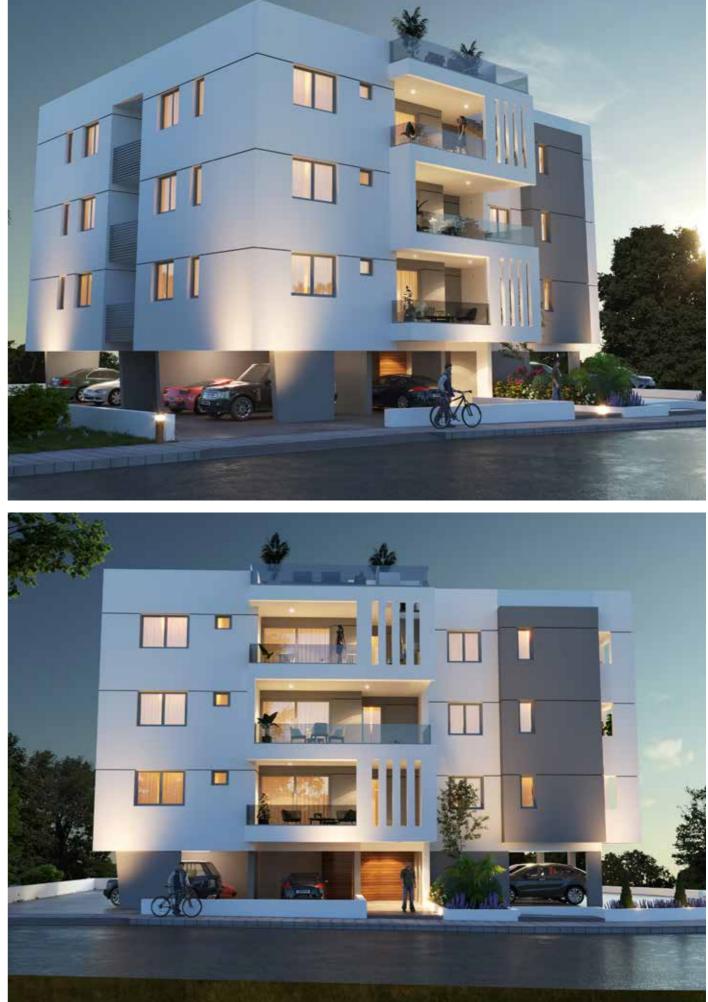

#### **APARTMENTS WITH STYLE**

Calypso Court 3 is a contemporary apartment block project that features three floors with two-bedroom apartments that command the entire area of the highest level of the building. Two of the apartments on the third floor have each a private roof graden.

#### SPECIFICATIONS THAT STANDOUT

Built to endure, and designed to impress, **Calypso Court 3** innovates with specifications that stand out for their quality and efficiency.

Marble, granite, solid wood and stainless steel are used among the finishes of the elegant apartment block, from the staircase and elevator, to the stunning, modern interiors of the residences.