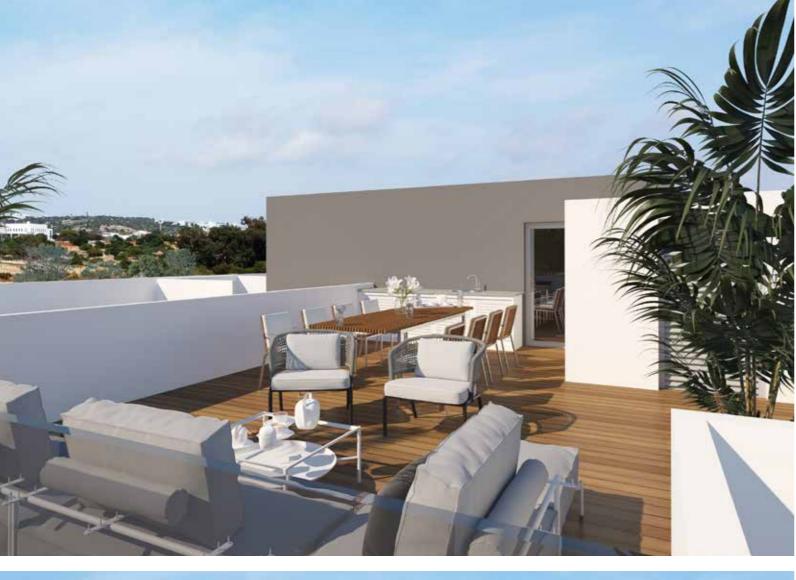

#### **APARTMENTS WITH STYLE**

Calypso Court 3 is a contemporary apartment block project that features three floors with two-bedroom apartments that command the entire area of the highest level of the building. Two of the apartments on the third floor have each a private roof graden.

#### APARTMENTS

- Spacious living areas that make the most of the carefully-planned layout
- Open-plan, ultra-contemporary design for seamless living
- Two bathrooms in each apartment
- Large, covered terraces made for relaxation
- Floor-to-ceiling lounge windows overlooking the terrace for maximum natural light
- Top-of-the-range materials, fixtures and fittings throughout