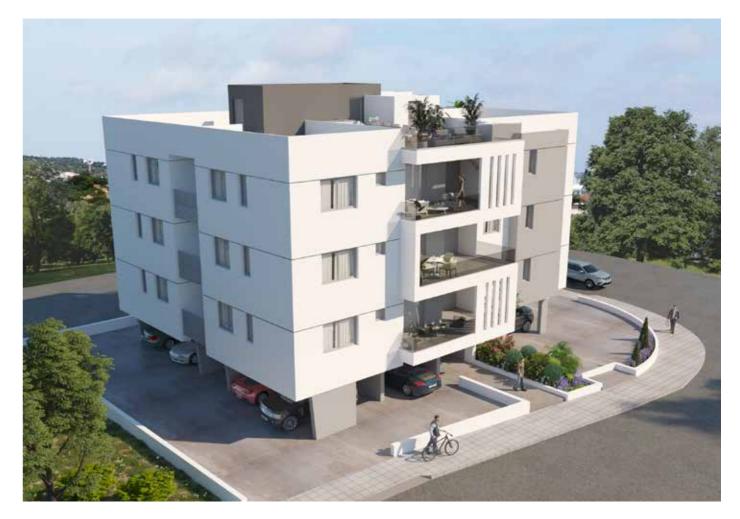

#### **APARTMENTS WITH STYLE**

Calypso Court 3 is a contemporary apartment block project that features three floors with two-bedroom apartments that command the entire area of the highest level of the building. Two of the apartments on the third floor have each a private roof graden.

#### BUILDING

- Secure entry-phone system
- Covered, private parking for convenience
- Private storage facilities for each apartment (with electricity).
- Elegant, granite and marble entrance, lift and communal stairways
- Private mailbox