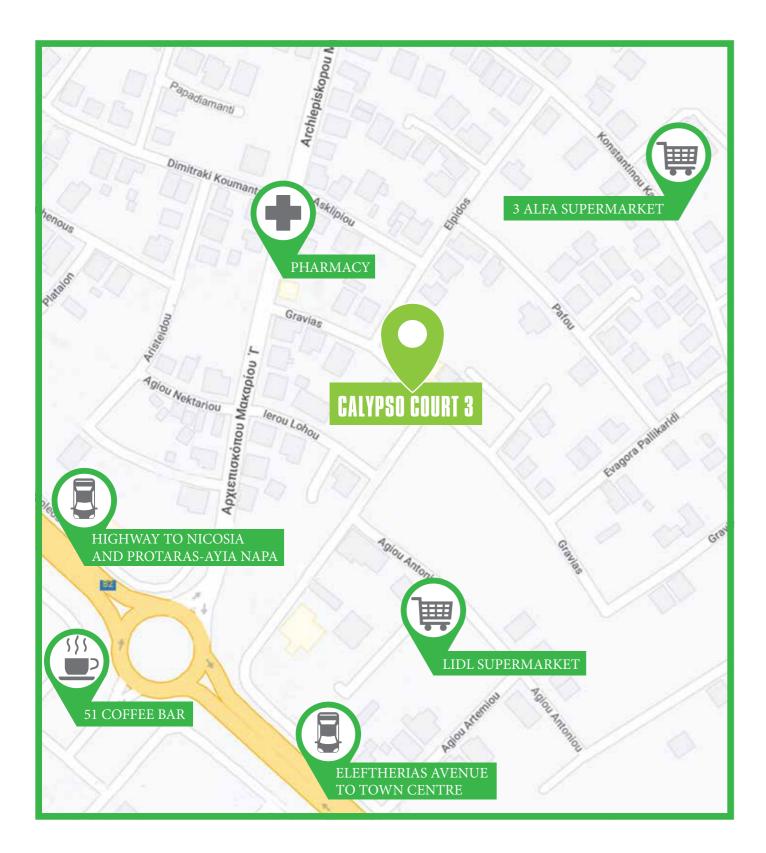

## LIVE YOUR IDEAL LOCATION

Calypso Court 3 offers its residents an alluring location that combines a central lifestyle with a quieter vibe. Set in an area that connects to all that Aradippou offers, the apartment block is found in the heart of everything, yet discretely set apart. Residents will enjoy quick access all the major assets of the city of Larnaca, as well as easily linking up to the main motorways to Nicosia, and Protaras-Ayia Napa.

The location of Calypso Court 3 is ideal for all, from the family seeking a home that offers convenience and flexibility,to young professionals who travel for work.

#### The block gives residents access to:

- Larnaka International Airport for easy travel to and from the island
- Larnaca town centre with its shops, beach promenade and leisure and entertainment venues
  - Family entertainment cinema, play places and more
  - Parks, stadiums and other popular options for sports and play
    - The Metropollis Mall
    - Major supermarkets
- A wide choice of educational institutions of all levels, from nurseries to private high schools
  - Hospitals, clinics and pharmacies