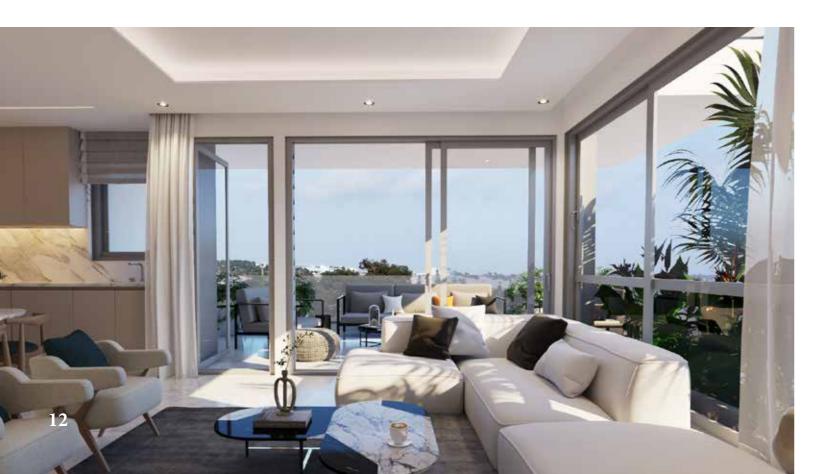

#### **APARTMENTS WITH STYLE**

Calypso Court 3 is a contemporary apartment block project that features three floors with two-bedroom apartments that command the entire area of the highest level of the building. Two of the apartments on the third floor have each a private roof graden.

Each apartment has been designed to make city-living a pleasure and a privilege with every detail carefully balanced to create living spaces that invite deluxe comfort.

It's the extra attention to detail that makes all the difference and **Calypso Court 3** benefits from clever and convenient touches:

#### APARTMENTS

- Spacious living areas that make the most of the carefully-planned layout
- Open-plan, ultra-contemporary design for seamless living
- Two bathrooms in each apartment
- Large, covered terraces made for relaxation
- Floor-to-ceiling lounge windows overlooking the terrace for maximum natural light
- Top-of-the-range materials, fixtures and fittings throughout