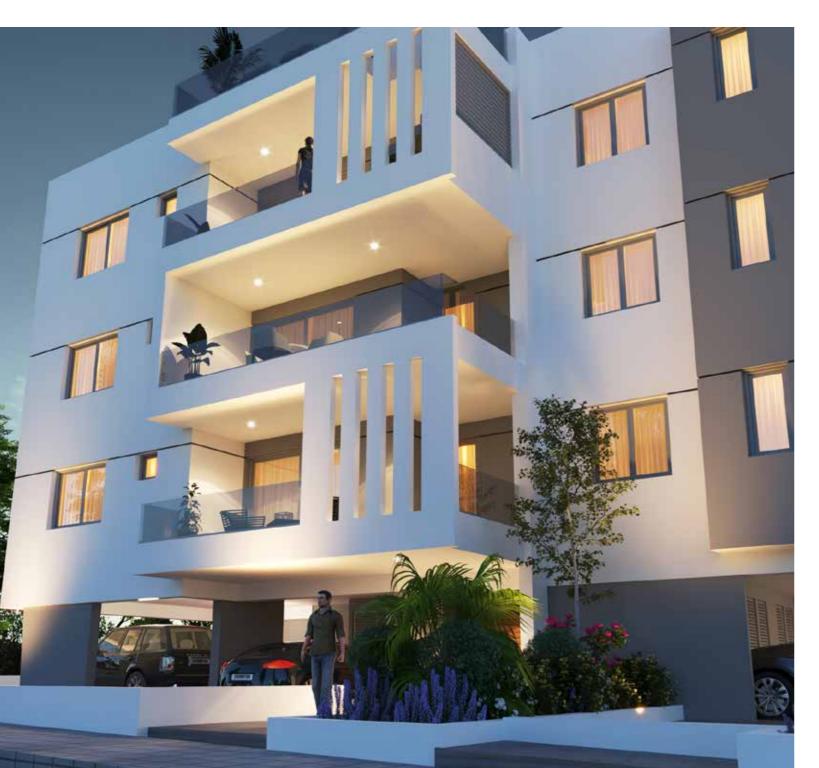

#### **APARTMENTS WITH STYLE**

Calypso Court 3 is a contemporary apartment block project that features three floors with two-bedroom apartments that command the entire area of the highest level of the building. Two of the apartments on the third floor have each a private roof graden.

Each apartment has been designed to make city-living a pleasure and a privilege with every detail carefully balanced to create living spaces that invite deluxe comfort.

It's the extra attention to detail that makes all the difference and **Calypso Court 3** benefits from clever and convenient touches:

#### APARTMENTS

- Spacious living areas that make the most of the carefully-planned layout
- Open-plan, ultra-contemporary design for seamless living
- Two bathrooms in each apartment
- Large, covered terraces made for relaxation
- Floor-to-ceiling lounge windows overlooking the terrace for maximum natural light
- Top-of-the-range materials, fixtures and fittings throughout