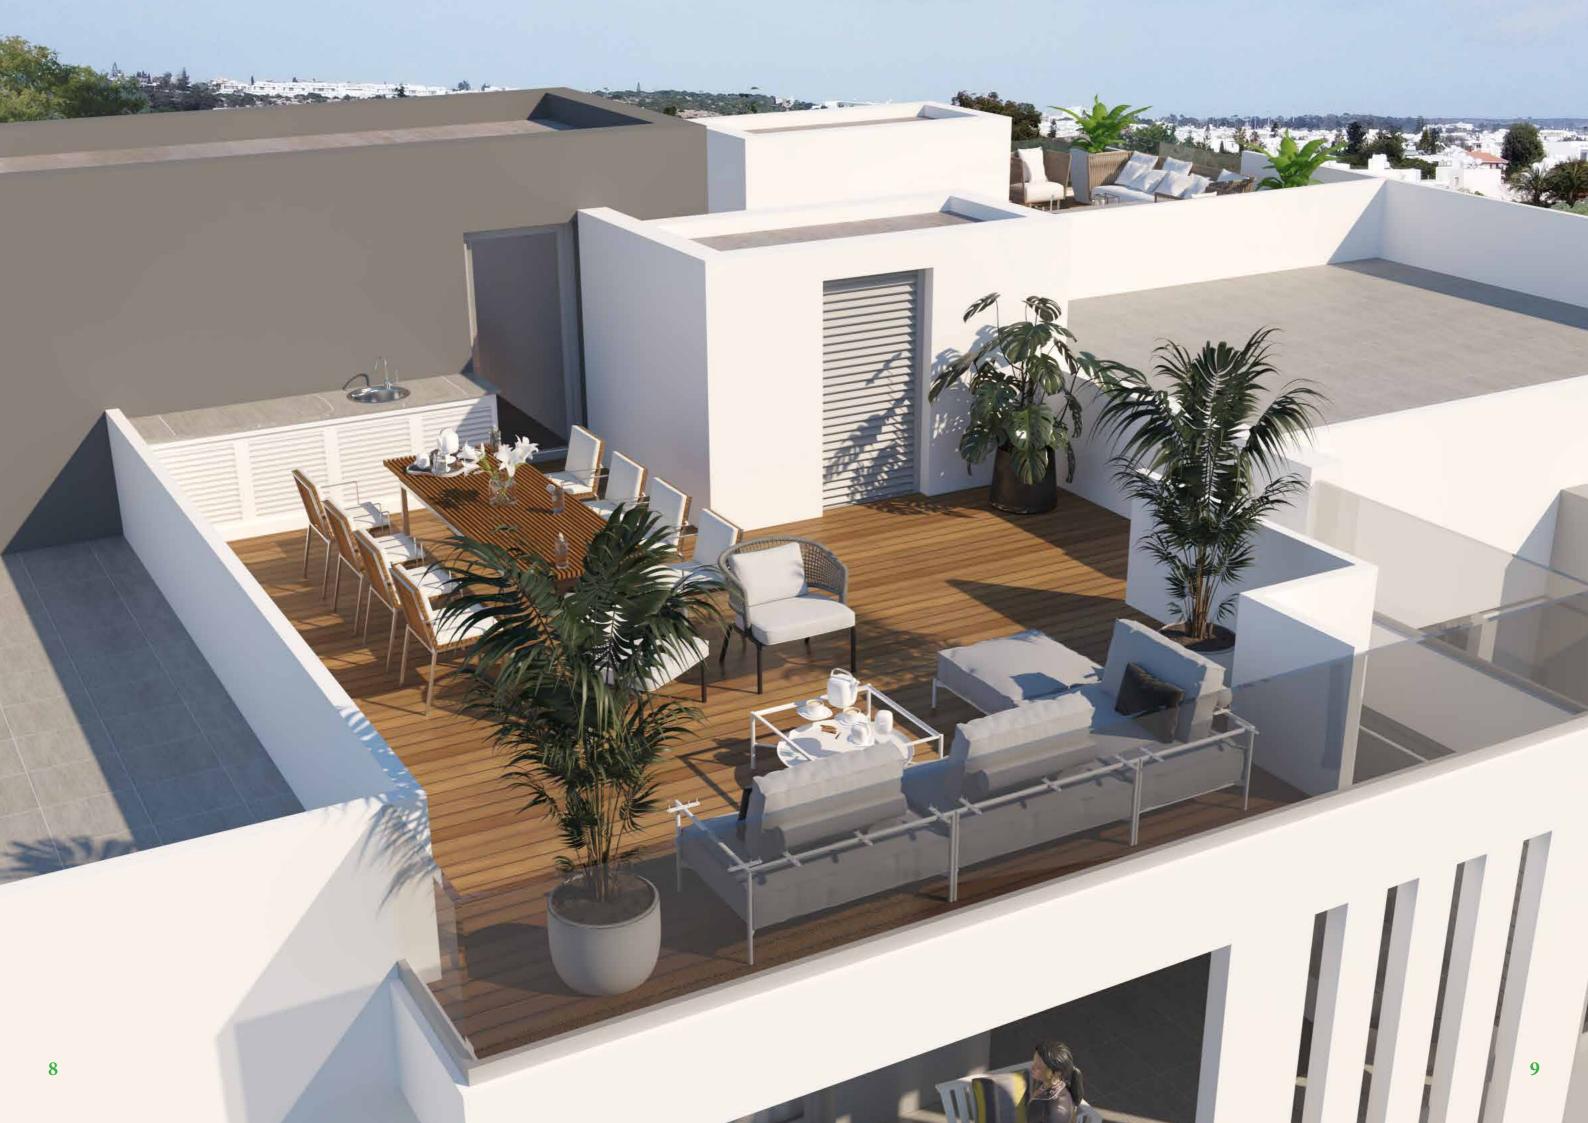

#### **APARTMENTS WITH STYLE**

Calypso Court 3 is a contemporary apartment block project that features three floors with two-bedroom apartments that command the entire area of the highest level of the building. Two of the apartments on the third floor have each a private roof graden.

#### APARTMENTS

- Spacious living areas that make the most of the carefully-planned layout
- Open-plan, ultra-contemporary design for seamless living
- Two bathrooms in each apartment
- Large, covered terraces made for relaxation
- Floor-to-ceiling lounge windows overlooking the terrace for maximum natural light
- Top-of-the-range materials, fixtures and fittings throughout